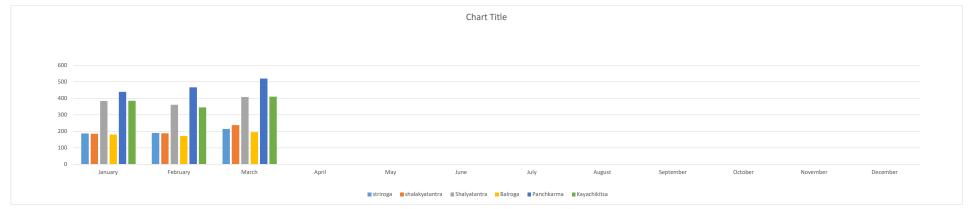

# Ayurved College & Hospital Survey No. - 186, Shiv Road, Makhamalabad, Nashik.

| Details of Total Bed Days Occupied in the calendar year (i.e.1st Jan 2025 - 31st March 2025) |         |          |       |       |     |      |      |        |           |         |          |          |       |
|----------------------------------------------------------------------------------------------|---------|----------|-------|-------|-----|------|------|--------|-----------|---------|----------|----------|-------|
| BED Occupancy - Jan - Dec 2024                                                               | January | February | March | April | May | June | July | August | September | October | November | December | Total |
| Vishchikitsa                                                                                 | 84      | 87       | 100   |       |     |      |      |        |           |         |          |          | 271   |
| Striroga                                                                                     | 188     | 191      | 215   |       |     |      |      |        |           |         |          |          | 594   |
| Shalakyatantra                                                                               | 186     | 189      | 238   |       |     |      |      |        |           |         |          |          | 613   |
| Shalyatantra                                                                                 | 385     | 361      | 409   |       |     |      |      |        |           |         |          |          | 1155  |
| Balroga                                                                                      | 181     | 172      | 196   |       |     |      |      |        |           |         |          |          | 549   |
| Panchkarma                                                                                   | 440     | 467      | 520   |       |     |      |      |        |           |         |          |          | 1427  |
| Kayachikitsa                                                                                 | 386     | 346      | 411   |       |     |      |      |        |           |         |          |          | 1143  |
| Grand Total                                                                                  | 1850    | 1813     | 2089  | 0     | 0   | 0    | 0    | 0      | 0         | 0       | 0        | 0        | 5752  |