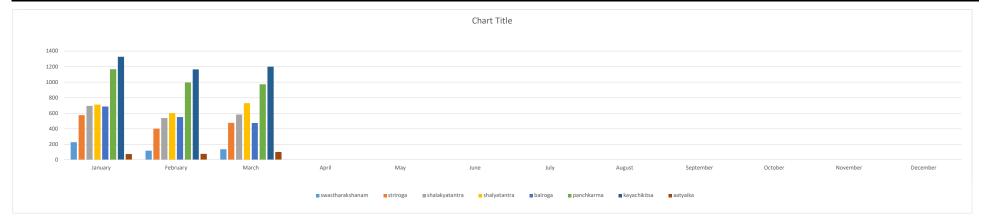

## Ayurved College & Hospital Survey No. - 186, Shiv Road, Makhamalabad, Nashik.

| No. of OPD (Out Patients Department) Patients in the calendar year (i.e.1st Jan 2025 - 31 March 2025) |         |          |       |       |     |      |      |        |           |         |          |          |       |
|-------------------------------------------------------------------------------------------------------|---------|----------|-------|-------|-----|------|------|--------|-----------|---------|----------|----------|-------|
| OPD DATA Jan - Dec 2024                                                                               | January | February | March | April | May | June | July | August | September | October | November | December | Total |
| Swastharakshnam                                                                                       | 226     | 118      | 136   |       |     |      |      |        |           |         |          |          | 480   |
| Striroga                                                                                              | 575     | 402      | 476   |       |     |      |      |        |           |         |          |          | 1453  |
| Shalakyatantra                                                                                        | 693     | 537      | 583   |       |     |      |      |        |           |         |          |          | 1813  |
| Shalyatantra                                                                                          | 711     | 600      | 728   |       |     |      |      |        |           |         |          |          | 2039  |
| Balroga                                                                                               | 686     | 549      | 474   |       |     |      |      |        |           |         |          |          | 1709  |
| Panchkarma                                                                                            | 1165    | 995      | 971   |       |     |      |      |        |           |         |          |          | 3131  |
| Kayachikitsa                                                                                          | 1327    | 1164     | 1199  |       |     |      |      |        |           |         |          |          | 3690  |
| Aatyaika                                                                                              | 97      | 71       | 48    |       |     |      |      |        |           |         |          |          | 216   |
| Vishchikitsa                                                                                          | 75      | 77       | 101   |       |     |      |      |        |           |         |          |          | 253   |
| Total                                                                                                 | 5555    | 4513     | 4716  | 0     | 0   | 0    | 0    | 0      | 0         | 0       | 0        | 0        | 14784 |