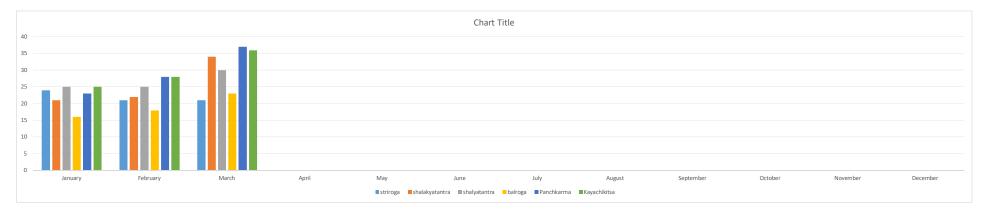

### Ayurved College & Hospital Survey No. - 186, Shiv Road, Makhamalabad, Nashik.

| No. of IPD (In Patients Department) Patients in the calendar year (i.e.1st Jan 2025 - 31 March 2025) |         |          |       |       |     |      |      |        |           |         |          |          |       |
|------------------------------------------------------------------------------------------------------|---------|----------|-------|-------|-----|------|------|--------|-----------|---------|----------|----------|-------|
| OPD DATA Jan - Dec 2024                                                                              | January | February | March | April | May | June | July | August | September | October | November | December | Total |
| Vishchikitsa                                                                                         | 11      | 11       | 16    |       |     |      |      |        |           |         |          |          | 38    |
| Striroga                                                                                             | 24      | 21       | 21    |       |     |      |      |        |           |         |          |          | 66    |
| Shalakyatantra                                                                                       | 21      | 22       | 34    |       |     |      |      |        |           |         |          |          | 77    |
| Shalyatantra                                                                                         | 25      | 25       | 30    |       |     |      |      |        |           |         |          |          | 80    |
| Balroga                                                                                              | 16      | 18       | 23    |       |     |      |      |        |           |         |          |          | 57    |
| Panchkarma                                                                                           | 23      | 28       | 37    |       |     |      |      |        |           |         |          |          | 88    |
| Kayachikitsa                                                                                         | 25      | 28       | 36    |       |     |      |      |        |           |         |          |          | 89    |
| Grand Total                                                                                          | 145     | 153      | 197   | 0     | 0   | 0    | 0    | 0      | 0         | 0       | 0        | 0        | 495   |